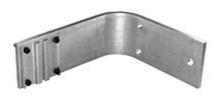

## The Light Source M140 Wall Mount

Wall Hanging Bracket for single M140 Track, with two 9/16" holes for mounting to wall. Four 3/8 inch bolt holes are used to mount the included Trackhanger short 9 inches off of the wall.

Material is 3/8 inch by 4 inch by 20 inch 6061T-6 aluminum bent 9 inch up from wall bolt end with 2 inch diameter punch. 16" up from wall bolt is also available.

Working Load Limit

50 lbs

**Dimensions** 